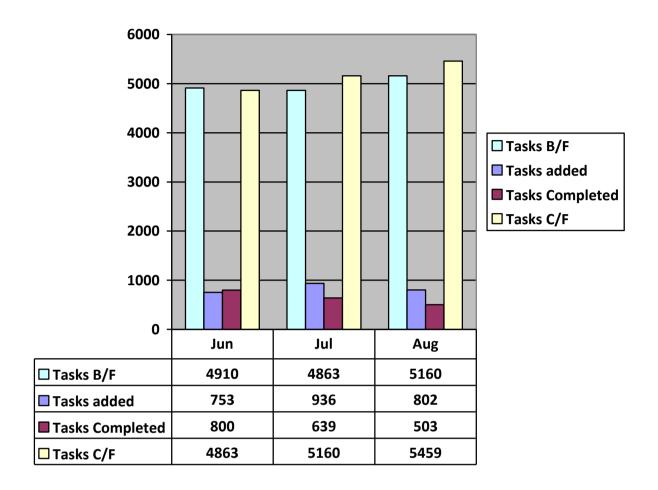

| 98.28%                    | 9                       | 54                           | 100%                      | 3                       | 1                   | There has been an increase in demand in July/August due to the staffing review consultation |
| Calculate and notify (dependent(s) of amount of death benefits | 20 working<br>days from<br>receipt of<br>all<br>information | 25                           | 96%                       | 7                       | 24                           | 95.83%                    | 9                       | 16                           | 93.75%                    | 7                       |                     |                                                                                             |

#### **Case levels**



## **Outstanding Cases by Type**



### **Member self-service**

| Scheme members registered                   | 4124 (25%) |
|---------------------------------------------|------------|
| Number scheme members who accessed          | 392        |
| annual benefit statement Q1 Apr - Jun 2020. |            |