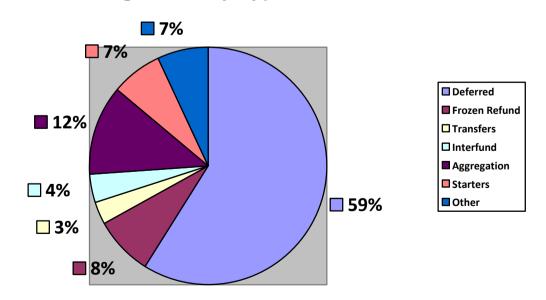

| 9                       | 54                           | 100%                      | 3                       | 1                   | There has been an increase in demand in July/August due to the staffing review consultation |
| Calculate and notify (dependent(s) of amount of death benefits | 20 working<br>days from<br>receipt of<br>all<br>information | 25                           | 96%                       | 7                       | 24                           | 95.83%                    | 9                       | 16                           | 93.75%                    | 7                       |                     |                                                                                             |

#### **Case levels**



## **Outstanding Cases by Type**



### **Member self-service**

| Scheme members registered                   | 4124 (25%) |
|---------------------------------------------|------------|
| Number scheme members who accessed          | 392        |
| annual benefit statement Q1 Apr - Jun 2020. |            |